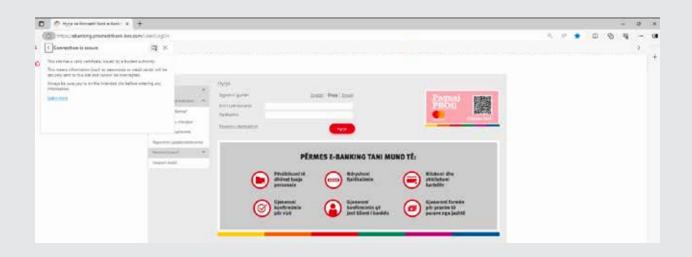

## Logging in the e-banking service

To log into the e-banking, please select the language, write your username, password, and then click the button Enter.

\* Please do not use the Internet Explorer browser to access e-banking. This browser does not support the e-banking system.

To access the E-banking page, please type in the address **https://ebanking.procreditbank-kos.com** on your browser.