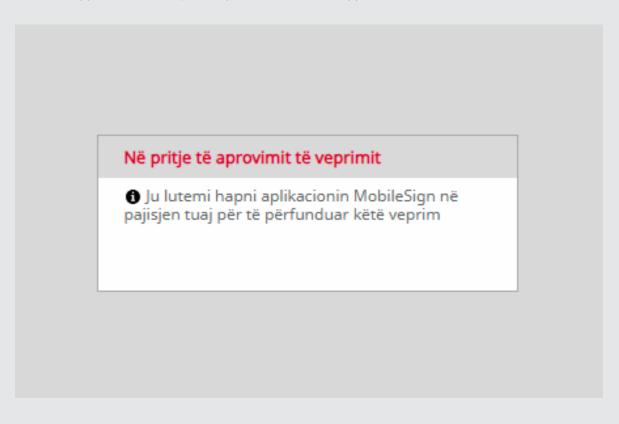

A page will open informing you to get your phone ready. Once you are ready, click the button Enter.

| = MENY                         | Hyrje                                                                                           |               |
|--------------------------------|-------------------------------------------------------------------------------------------------|---------------|
| e-Banxing A                    | Hyrje në e-Banking                                                                              |               |
| Si ju mbronë Banka?            | Ju lutemi shtypni "Hyrje" dhe vashdoni procesin në aplikarionin ProCredit MabileSign            |               |
| Masat për të u morojtur        | Kilkoni kesu vetem nëse keni humbut selefonin ose keni shiyer golikacionin ProCredis MobileSign | X Anulo Hyrje |
| Raportini i masterimit         | Tid like to deactivate my user temporarily                                                      |               |
| Raportini i postes elektronike |                                                                                                 |               |
| Versioni mobil 🔥               |                                                                                                 |               |
| Versioni mobil                 |                                                                                                 |               |

A message will appear for you to access the ProCredit MobileSign app on your phone and confirm the action.

|                                                                                                        | Hyrje                                                  |                                                                                                                 |         |
|--------------------------------------------------------------------------------------------------------|--------------------------------------------------------|-----------------------------------------------------------------------------------------------------------------|---------|
| a fear and a summer summer summer                                                                      | Hyrje në e-Banking                                     | a" dha vadhdors procesin në aplikacionin ProCredit MobileSign                                                   |         |
| i ju mitrone Banka'<br>Asiat për të u mbrojtur<br>aportimi i mashtrimit<br>aportimi cpustes elestronis | Elisoi keta vetem néze k<br>Ed like to descrivate my a | en: humbur telefanio, ase sen: ather salikeoanin ProCredit MobileSign<br>ser temporarily                        | X Anula |
|                                                                                                        | •                                                      |                                                                                                                 |         |
| Versioni mobil                                                                                         |                                                        |                                                                                                                 |         |
|                                                                                                        |                                                        |                                                                                                                 |         |
|                                                                                                        |                                                        | Në pritje të aprovimit të veprimit                                                                              |         |
|                                                                                                        |                                                        | <ul> <li>Ju luterni hapni aplikacionin MobileSign ne<br/>pajisjen tuaj për të përfunduar kësë veprim</li> </ul> |         |