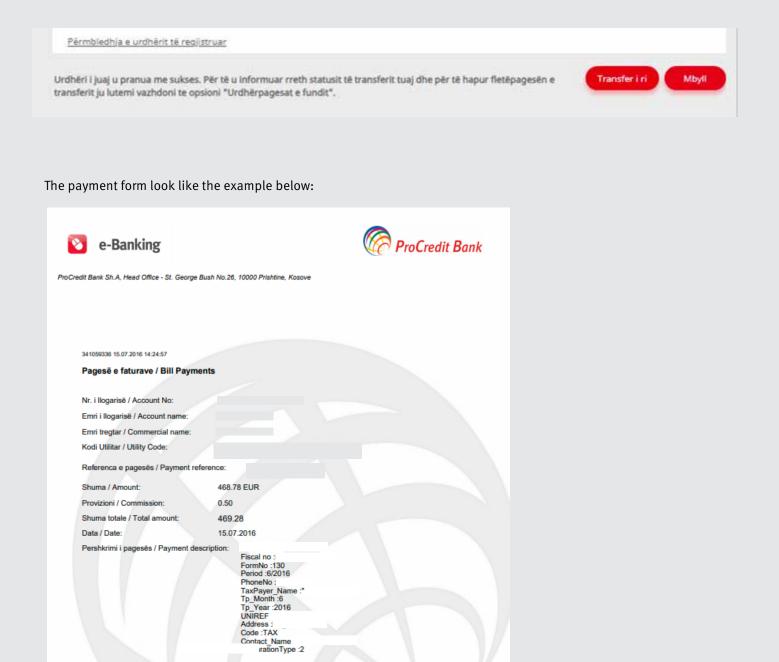

If you approve the transfer, it shall be registered as successful and the following information will appear on the e-banking screen:

| <b>MENY</b>                                                  |       | Transfer midis llogarive personal                                                              | le                                                                                                                        |
|--------------------------------------------------------------|-------|------------------------------------------------------------------------------------------------|---------------------------------------------------------------------------------------------------------------------------|
| Llogarite                                                    | ~     | Detajet e llogarisë                                                                            |                                                                                                                           |
| Transferet                                                   | 0     | Numri i llogarisë                                                                              | - Llogari rrjedhëse - EUR -                                                                                               |
| Llogarite personale                                          |       | Emri i Rogarisë                                                                                |                                                                                                                           |
| Kombétar                                                     |       | Bilanci i llogarisë                                                                            | 1 039,28 EUR                                                                                                              |
| Ndërkombëtar                                                 |       | Bilanci i vlefshëm                                                                             | 1 039,28 EUR                                                                                                              |
| Pagesë fature<br>Transferet për aprovim                      |       | Detajet e përfituesit                                                                          |                                                                                                                           |
| Urdherpagesat e fundit                                       |       | Llogaria e përfituesit                                                                         | - FlexSave - EUR -                                                                                                        |
| Urdhërpagesë periodike.<br>Depozita me afat<br>Kutia postare | * * * | Emri i përfituesit<br>Bilanci i llogarisë<br>Bilanci i vlefshëm                                | 0,00 EUR<br>0,00 EUR                                                                                                      |
| Profili i përdoruesit                                        | *     | Detajet e pagesës                                                                              |                                                                                                                           |
| Udhezime për shërbimet                                       | ÷     | Shuma e transferit                                                                             | 5,00 EUR                                                                                                                  |
|                                                              |       | ITRS kodi                                                                                      | -                                                                                                                         |
|                                                              |       | Arsyeja                                                                                        | Kursim                                                                                                                    |
|                                                              |       | Shuma totale                                                                                   | 5.00 EUR                                                                                                                  |
|                                                              |       | Përmbledhja e urdhërit të regjistruar                                                          |                                                                                                                           |
|                                                              |       | Urdhëri i juaj u pranua me sukses. Për të u i<br>transferit ju lutemi vazhdoni te opsioni "Uro | informuar rreth statusit të transferit tuaj dhe për të hapur fletëpagesën e Transfer i ri Mbyli<br>Shërpagesat e fundit". |