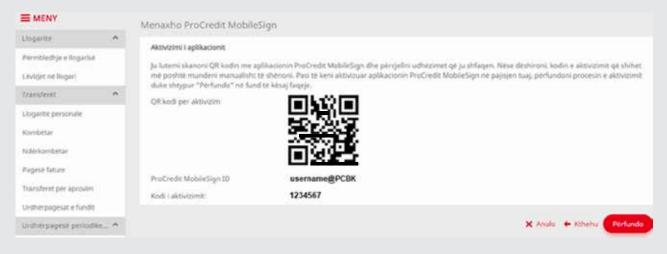

When you go to the next page, the MobileSign ID and the activation code of the ProCredit MobileSign app will appear.

At this step, please open the ProCredit MobileSign application on your phone, scan the QR code displayed on the e-banking page, or manually enter the MobileSign ID and activation code. Finally, set a 4-digit PIN that you will use to access the ProCredit MobileSign application.