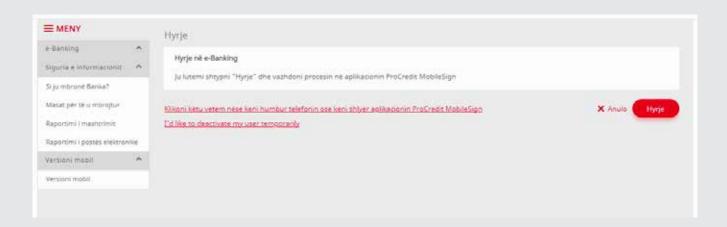

### Logging in E-banking via the ProCredit MobileSign app

Once you open the E-banking page, write the username and password, and press the button Enter.

| E MENY e-Banking  coformata të rendesishme  Informata për Sigurine Online Informata Gjenerale të Sigur Phishingu                                                             | Hyrje<br>Zgjedhni gjuhen<br>Emri i përdoruesit<br>Fjalëkalimi<br>Besetimi Lifalëkalimit | Epgls                                                                                                                                                                                                                                                                                                                                                                                                                                                                                                                                                                                                                                                                                                                                                                                                                                                                                                                                                                                                                                                                                                                                                                                                                                                                                                                                                                                                                                                                                                                                                                                                                                                                                                                                                                                                                                                                                                                                                                                                                                                                                                                                                                                                                              | ži   Shqip   <u>Srpski</u><br>Hyrje | Paguaj<br>PROfi<br>Sharke Tari |
|------------------------------------------------------------------------------------------------------------------------------------------------------------------------------|-----------------------------------------------------------------------------------------|------------------------------------------------------------------------------------------------------------------------------------------------------------------------------------------------------------------------------------------------------------------------------------------------------------------------------------------------------------------------------------------------------------------------------------------------------------------------------------------------------------------------------------------------------------------------------------------------------------------------------------------------------------------------------------------------------------------------------------------------------------------------------------------------------------------------------------------------------------------------------------------------------------------------------------------------------------------------------------------------------------------------------------------------------------------------------------------------------------------------------------------------------------------------------------------------------------------------------------------------------------------------------------------------------------------------------------------------------------------------------------------------------------------------------------------------------------------------------------------------------------------------------------------------------------------------------------------------------------------------------------------------------------------------------------------------------------------------------------------------------------------------------------------------------------------------------------------------------------------------------------------------------------------------------------------------------------------------------------------------------------------------------------------------------------------------------------------------------------------------------------------------------------------------------------------------------------------------------------|-------------------------------------|--------------------------------|
| Raportini I postës elektronike<br>Manual për klientë privatë<br>Manual për klientë biznesi<br>Manual për aplikacionin mobili<br>Manual i E-banking përmes<br>Versioni mobili |                                                                                         | PËRMES E-BANKING T/<br>titibisoni ti<br>tonale for toning<br>tonale for tonale for toning<br>tonale for tonale fo | et Concernent                       |                                |

A page will open informing you to get your phone ready. Once you are ready, click the button Enter.

| = MENY                         | Hyrje                                                                                           |               |
|--------------------------------|-------------------------------------------------------------------------------------------------|---------------|
| e-Banxing A                    | Hyrje në e-Banking                                                                              |               |
| Si ju mbronë Banka?            | Ju lutemi shtypni "Hyrje" dhe vashdoni procesin në aplikarionin ProCredit MabileSign            |               |
| Masat për të u morojtur        | Kilkoni kesu vetem nëse keni humbut selefonin ose keni shiyer golikacionin ProCredis MobileSign | X Anulo Hyrje |
| Raportini i masterimit         | Tid like to deactivate my user temporarily                                                      |               |
| Raportini i postes elektronike |                                                                                                 |               |
| Versioni mobil 🔥               |                                                                                                 |               |
| Versioni mobil                 |                                                                                                 |               |