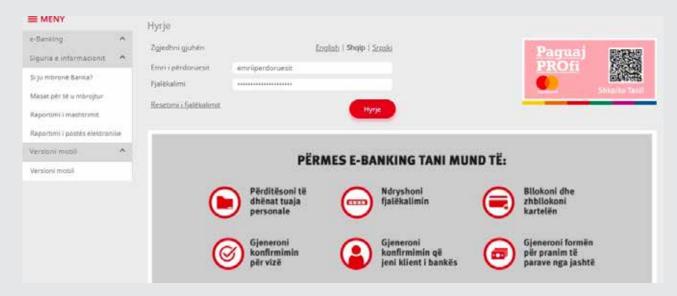

## Logging in the e-banking service

To log into the e-banking, please select the language, write your username, password, and then click the button Enter.

\* Please do not use the Internet Explorer browser to access e-banking. This browser does not support the e-banking system.

| E MENY                                                                  | Нутје                                                    |                                             |                                                     |                                         |                                                        |
|-------------------------------------------------------------------------|----------------------------------------------------------|---------------------------------------------|-----------------------------------------------------|-----------------------------------------|--------------------------------------------------------|
| loguria e informacionis                                                 | Zgjedhei gunen                                           | E                                           | oyton ( 9x40 ) Smith                                |                                         | Paguaj man                                             |
| S ju monoré Benna?<br>Meuat pér té u mbroghan<br>Reportore i meutorismo | Emri Təhrdərəsik<br>Yələsatmi<br>Beseslini i Səfikatırdı | emisperturuenit                             |                                                     |                                         | PROA                                                   |
| Raportine i postilis ataktronika                                        | ( <u> </u>                                               |                                             |                                                     |                                         |                                                        |
| Versioni mobil                                                          |                                                          | DËD                                         | MES E-BANKING TANI MU                               | ND TE.                                  |                                                        |
| Versions modul                                                          |                                                          | FER                                         | MES E-DANKING IANI MU                               | NO IE:                                  |                                                        |
|                                                                         | (                                                        | Përditësoni të<br>dhënat tuaja<br>personale | Ndryshoni<br>fjatëkalimin                           |                                         | Bilokoni dhe<br>zhbilokoni<br>kartelën                 |
|                                                                         | 6                                                        | Gjeneroni<br>konfirmimin<br>për vizë        | Gjeneroni<br>konfirmimin që<br>jeni klient i bankës | ( ( ( ( ( ( ( ( ( ( ( ( ( ( ( ( ( ( ( ( | Gjeneroni formën<br>për pranim të<br>parave nga jashtë |