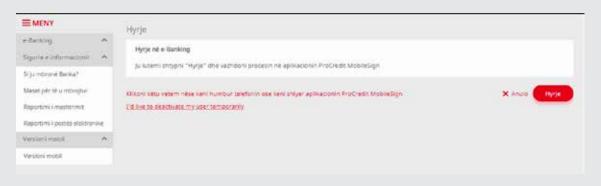

A page will open informing you to get your phone ready. Once you are ready, click the button Enter.

| = MENY                         | Hyrje                                                                                           |               |
|--------------------------------|-------------------------------------------------------------------------------------------------|---------------|
| e-Banxing A                    | Hyrje në e-Banking                                                                              |               |
| Si ju mbronë Banka?            | Ju lutemi shtypni "Hyrje" dhe vashdoni procesin në aplikarionin ProCredit MabileSign            |               |
| Masat për të u morojtur        | Kilkoni kesu vetem nëse keni humbut selefonin ose keni shiyer golikacionin ProCredis MobileSign | X Anulo Hyrje |
| Raportini i masterimit         | Tid like to deactivate my user temporarily                                                      |               |
| Raportini i postes elektronike |                                                                                                 |               |
| Versioni mobil 🔥               |                                                                                                 |               |
| Versioni mobil                 |                                                                                                 |               |

A message will appear for you to access the ProCredit MobileSign app on your phone and confirm the action.

|                                                                                                        | Hyrje                                                  |                                                                                                                 |         |
|--------------------------------------------------------------------------------------------------------|--------------------------------------------------------|-----------------------------------------------------------------------------------------------------------------|---------|
| a fear and a summer summer summer                                                                      | Hyrje në e-Banking                                     | a" dha vadhdors procesin në aplikacionin ProCredit MobileSign                                                   |         |
| i ju mitrone Banka'<br>Asiat për të u mbrojtur<br>aportimi i mashtrimit<br>aportimi cpustes elestronis | Elisoi keta vetem néze k<br>Ed like to descrivate my a | en: humbur telefanio, ase sen: ather salikeoanin ProCredit MobileSign<br>ser temporarily                        | X Anula |
|                                                                                                        | •                                                      |                                                                                                                 |         |
| Versioni mobil                                                                                         |                                                        |                                                                                                                 |         |
|                                                                                                        |                                                        |                                                                                                                 |         |
|                                                                                                        |                                                        | Në pritje të aprovimit të veprimit                                                                              |         |
|                                                                                                        |                                                        | <ul> <li>Ju luterni hapni aplikacionin MobileSign ne<br/>pajisjen tuaj për të përfunduar kësë veprim</li> </ul> |         |