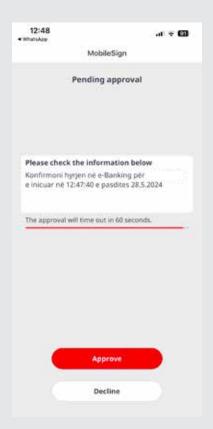

You will receive a notification on your phone from the MobileSign application. Open the application using the 4-digit PIN you set during activation or by using biometric features if you have enabled them (fingerprint or FaceID). A screen will appear with a message requesting your approval to log in to e-banking. Here, you can either approve or reject the action. Once approved, you will gain access to e-banking.

|     | $\land$ $\lor$  | MobileSign             | MobileSign                                                                                                                                        |
|-----|-----------------|------------------------|---------------------------------------------------------------------------------------------------------------------------------------------------|
| X   |                 | RoCredit Ba            | nk Pending approval                                                                                                                               |
|     |                 | Biometric Authenticati | Please check the information below<br>Konfirmoni hyrjen në e-Banking për<br><del>versertetuari</del> e inicuar në 3:13:14 e<br>pastites 19.8.2022 |
|     | 60<br>Indeksign | Log in                 | The approval will time out in 60 seconds.                                                                                                         |
| Z.  | X               | 1,1,18003              | Approve                                                                                                                                           |
| 0   | 🖻 🔁 🖻           |                        | Decline                                                                                                                                           |
| -00 | 0 < A           | III 0                  | < III O <                                                                                                                                         |