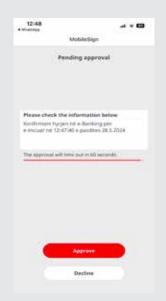

You will receive a notification on your phone from the MobileSign application. Open the application using the 4-digit PIN you set during activation or by using biometric features if you have enabled them (fingerprint or FaceID). A screen will appear with a message requesting your approval to log in to e-banking. Here, you can either approve or reject the action. Once approved, you will gain access to e-banking.

|     | $\land$ $\lor$  | MobileSign             | MobileSign                                                                                                                                        |
|-----|-----------------|------------------------|---------------------------------------------------------------------------------------------------------------------------------------------------|
| X   |                 | RoCredit Ba            | nk Pending approval                                                                                                                               |
|     |                 | Biometric Authenticati | Please check the information below<br>Konfirmoni hyrjen në e-Banking për<br><del>versertetuari</del> e inicuar në 3:13:14 e<br>pastites 19.8.2022 |
|     | 60<br>Indeksign | Log in                 | The approval will time out in 60 seconds.                                                                                                         |
| Z.  | X               | 1,1,18003              | Approve                                                                                                                                           |
| 0   | 🖻 🔁 🖻           |                        | Decline                                                                                                                                           |
| -00 | 0 < A           | III 0                  | < III O <                                                                                                                                         |